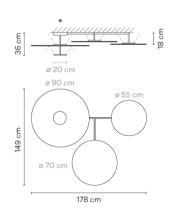

# Model Sheet

Instalation type Surface Canopy

LED temperature

color

Materials Ceiling rose: Steel Reflector: Aluminum Body: Steel

Body: Steel Head: Aluminium

**Light source** 4 x LED PLATE 25W 700mA

D

LED CRI>90 13920 lm 139.2