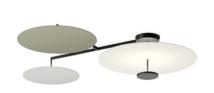

## 5922

Design By Ichiro Iwasaki

Flat is a large ceiling lamp composed of horizontal discs at various heights that create planes of reflected light. The plates are self-illuminated by reflected light. The Flat ceiling light has a strong graphic quality, combining structure and functionality.