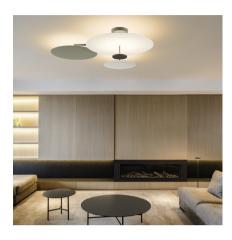

## 5922

Design By Ichiro Iwasaki

Flat is a large ceiling lamp composed of horizontal discs at various heights that create planes of reflected light. The plates are self-illuminated by reflected light. The Flat ceiling light has a strong graphic quality, combining structure and functionality.